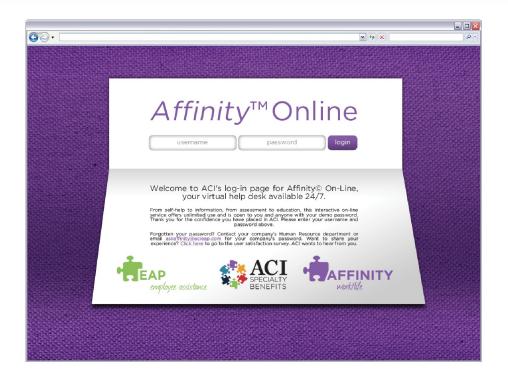

# Start Using Your Affinity TM Online

To access the **Affinity™** Online Website:

- Go to www.affinityonline.com
- In the login page, enter the company user name: score
- 3. Enter the company password: aci

**Affinity™** Online features self-help tools, resources and answers at any time of the day or night from any internet-connected computer. It is completely anonymous so privacy is assured. Best of all, it is free! No matter how often it is used, it is provided to your company at no additional cost.